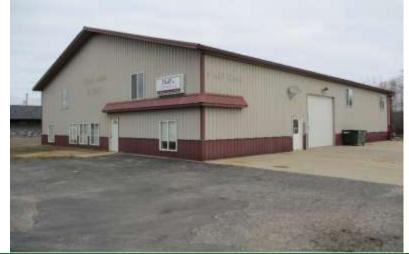

## FOR SALE Commercial Building 3690 450<sup>th</sup> Avenue Emmetsburg, IA 50536 \$225,000

| Building Size<br>60' x 80'   | Square Footage<br>4,800      | Lot Size<br>.68 acres                          | Description<br>This commercial building is<br>located off of Highways 4 &<br>18. This property would<br>make a nice retail outlet or<br>business opportunity. There<br>are living quarters on the<br>west side with kitchen,<br>bathroom and bedroom.<br>There are numerous uses for<br>this property that has<br>recently been insulated and<br>has a new overhead door on<br>the south side. |
|------------------------------|------------------------------|------------------------------------------------|------------------------------------------------------------------------------------------------------------------------------------------------------------------------------------------------------------------------------------------------------------------------------------------------------------------------------------------------------------------------------------------------|
| Building Type<br>Steel Metal | Heat<br>Electric/FA          | Air Conditioning<br>Central                    |                                                                                                                                                                                                                                                                                                                                                                                                |
| Year Built<br>2002           | Mezzanine<br>900 square feet | Mezzanine<br>800 square feet<br>(open storage) |                                                                                                                                                                                                                                                                                                                                                                                                |
| Average Electric<br>\$138.00 | Average Gas<br>\$61.00       | Taxes<br>\$1,532.00                            |                                                                                                                                                                                                                                                                                                                                                                                                |